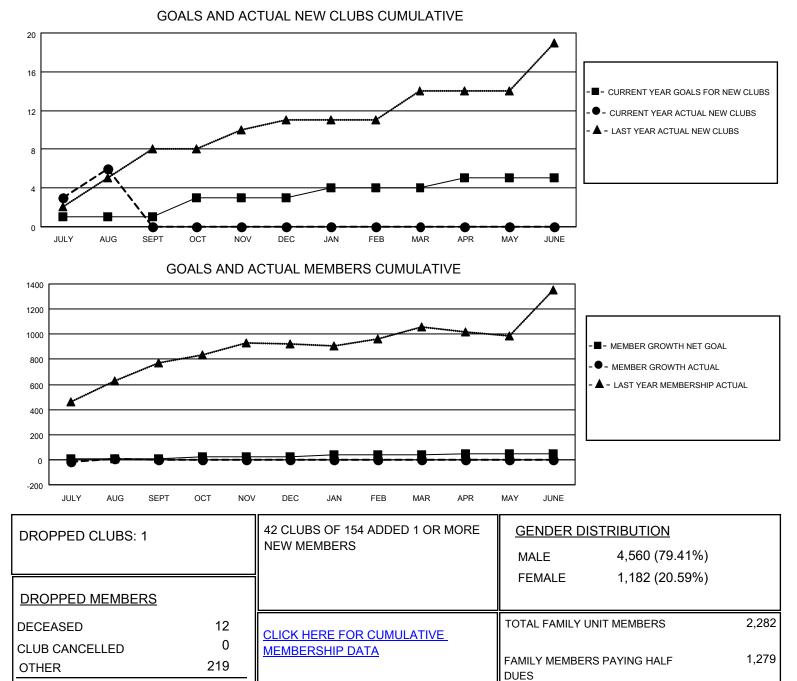

## LOCATION INDIA

District 324B4

Results as of: 8/31/2020

| Clubs                 |               |           |               | Members               |                         |                         |                                                    |
|-----------------------|---------------|-----------|---------------|-----------------------|-------------------------|-------------------------|----------------------------------------------------|
| RESULTS FOR 2020-2021 |               |           |               | RESULTS FOR 2020-2021 |                         |                         |                                                    |
| QUARTER               | NEW CLUB GOAL | NEW CLUBS | DROPPED CLUBS | QUARTER               | IBER GROWTH NET<br>GOAL | MEMBER GROWTH<br>ACTUAL | DROPPED<br>MEMBERS ACTUAL<br>(including transfers) |
| JULY/AUG/SEPT         | 1             | 6         | 1             | JULY/AUG/SEPT         | 10                      | 242                     | 231                                                |
| OCT/NOV/DEC           | 2             | 0         | 0             | OCT/NOV/DEC           | 10                      | 0                       | 0                                                  |
| JAN/FEB/MAR           | 1             | 0         | 0             | JAN/FEB/MAR           | 20                      | 0                       | 0                                                  |
| APR/MAY/JUNE          | 1             | 0         | 0             | APR/MAY/JUNE          | 10                      | 0                       | 0                                                  |